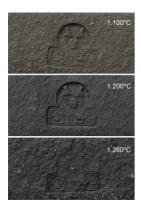

## High fire grogged black 0-1.5 mm

High fire black body with 40% coarse grog 0-1.5 mm. Formulated for artistic ceramics, it is ideal for large sculpturak works and murals. The high content of grog confers a beautiful rugged texture and an excellent behaviour during drying and firing. Its beautiful and intense black firing colour in oxidising atmosphere is very exclusive of PRN range and becomes an ideal artistic mean of expression. In reducing atmosphere, metallic effects with shades of blue are obtained. Available in extruded body (moist form).

Firing range: 1200-1260°C Biscuit temperature: 1000°C

Water content: 21%

Plasticity (IP Atterberg): 22 Carbonate content (CaCO3): 0%

Drying shrinkage: 7.0%

Firing shrinkage (1260°C): 3.6%

Porosity (water absorption at 1260°C): 9.8%