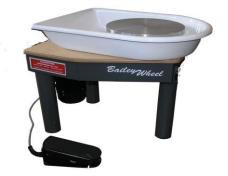

## DR001

**Bailey Wheel** 

The Gladstone Bailey wheel offers the studio and professional potter a wheel of unparalleled performance and versatility in a compact and user friendly design .

The Bailey wheel has been designed to complement a European style of throwing with the wheel head set at a greater height than most wheels of this style allowing a more comfortable throwing position.

The wheel is powered by a super smooth 1/2hp drive that is controlled by a computer enhanced VF drive that due to its unique design can generate up to the peak equivalent of 1Hp under heavy loads this enables the wheel to give constant smooth power through out the speed range and is extremely quiet in operation. The Bailey wheels has a large one piece splash tray and can also be supplied with numerous options that can be added to the wheel.

Motor : AC variable speed 0.37 Kw (0.5 Hp) industrial rated

0 – 280 RPM 230 volt power supply

Centering weight 25 kg

Wheel head 305 mm Aluminium

Dimensions 630 mm long x 470 mm wide x 680 mm high 40 kg weight